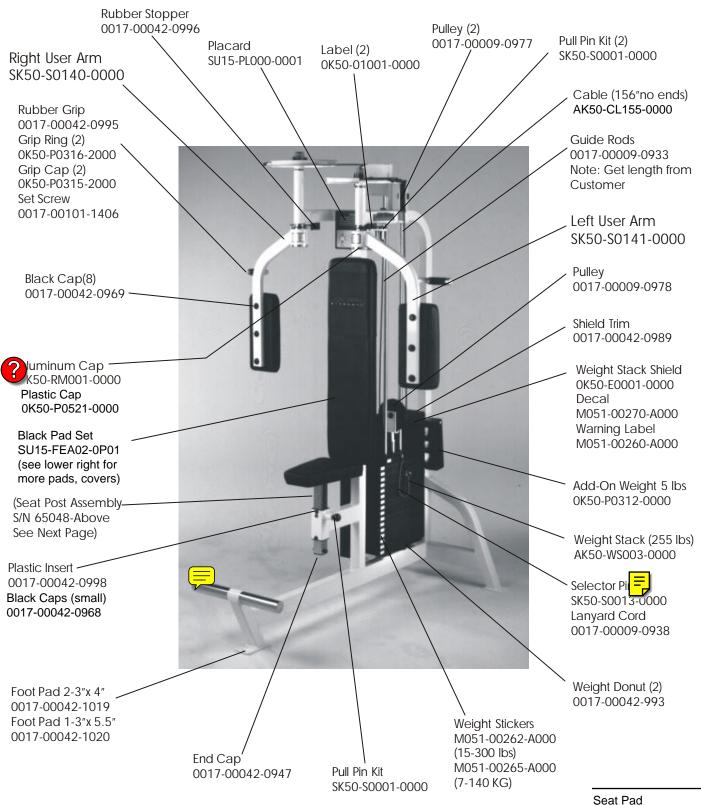

## SELECTORIZED STRENGTH TRAINING EQUIPMENT SU15 Pectoral Fly

Seat Pad 0K50-US007-0000 Back Pad 0K50-US023-0000 Forearm Pad 0K50-US050-0000 Wear Cover 0K50-UE004-0000